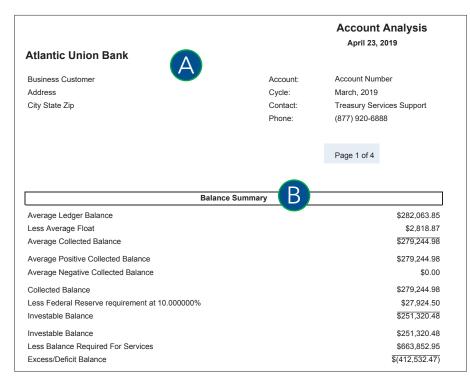

## How to read your Account Analysis statement

- A Header Information general information about the statement and account, such as account name and address, account number, statement cycle, and primary officer information.
- Balance Summary refer to the Balance Definitions.

## **Balance definitions:**

**Average Ledger Balance** - The sum of all daily ending ledger balances during the cycle, divided by the number of days in the cycle.

**Average Float Balance** - The sum of all daily ending float balances during the cycle, divided by the number of days in the cycle.

**Average Collected Balance** - The sum of average ledger balance minus average float balance.

**Average Positive Collected Balance** - The sum of positive daily ending collected balances during the cycle, divided by the number of days in the cycle.

**Average Negative Collected Balance** - The sum of negative daily collected balances during the cycle, divided by the number of days in the cycle.

**Collected Balance** - The sum of average collected balance minus average negative collected balance.

**Federal Reserve Requirement** - The balances that Atlantic Union Bank keeps on reserve with the Federal Reserve Bank to comply with regulatory requirements.

**Investable Balance** - The sum of collected balance minus federal reserve requirement. This balance is used to determine the earnings credit used to offset service charges.

**Required Balance** - The total amount of balances required to offset the total amount of all analyzed service fees.

**Excess/Deficit Balances** - The amount of funds that exceeds (excess balance) or falls short (deficit balance) of the amount required in the account to offset the analyzed service fees.