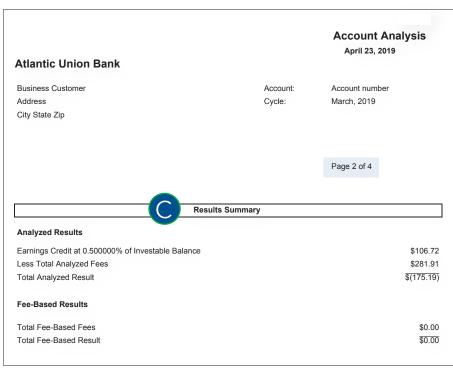

Results Summary - calculates the total analyzed result by subtracting the total analyzed fees from the earnings credit. The action taken on the results is also shown. In this example the total analyzed result was charged to a separate billing account assigned to a group of accounts. Any Fee-Based items would be shown and directly debited from the group billing account. Detail of total Analyzed Fees are below - Service Details.