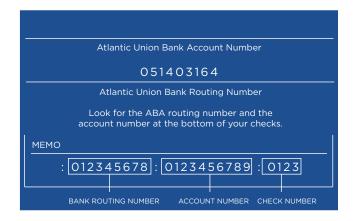

### Switch deposits and automatic drafts from your old account to your new Atlantic Union Bank account.

- Review 1-3 months of transactions and compile a list to identify all recurring payments and/or deposits.
- For automatic payments and deposits, contact your provider(s) with your new routing number (051403164), account number and effective date.